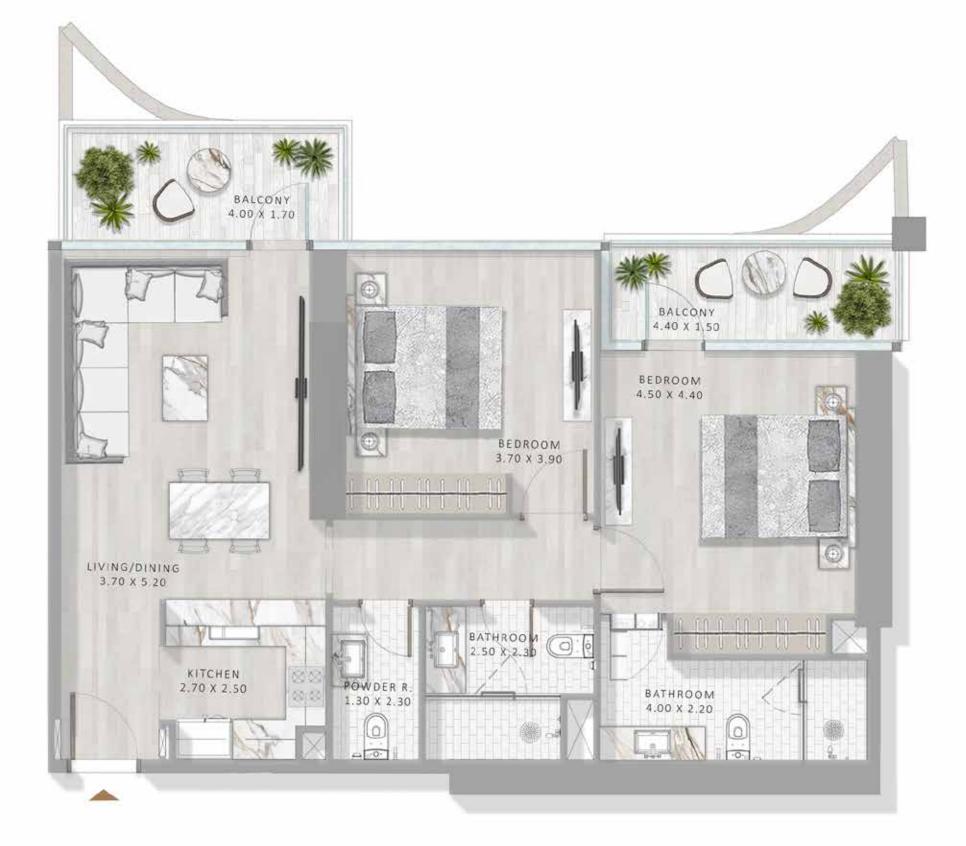

### THE 1 AND 2 BED RESIDENCES AT ELEGANCE TOWER

ARE MODEL EXAMPLES OF URBAN SOPHISTICATION. IN A TOUR DE FORCE OF SUPER LUXURY LIVING, ALL UNITS NOT **ONLY EXEMPLIFY THE** HIGHEST STANDARDS OF QUALITY AND FINISHING. THEY ALSO EMBODY PLAYFULNESS, WITH A SECRET DOOR IN THE LIVING ROOM LEADING TO A PLUSHLY DECORATED BEDROOM.