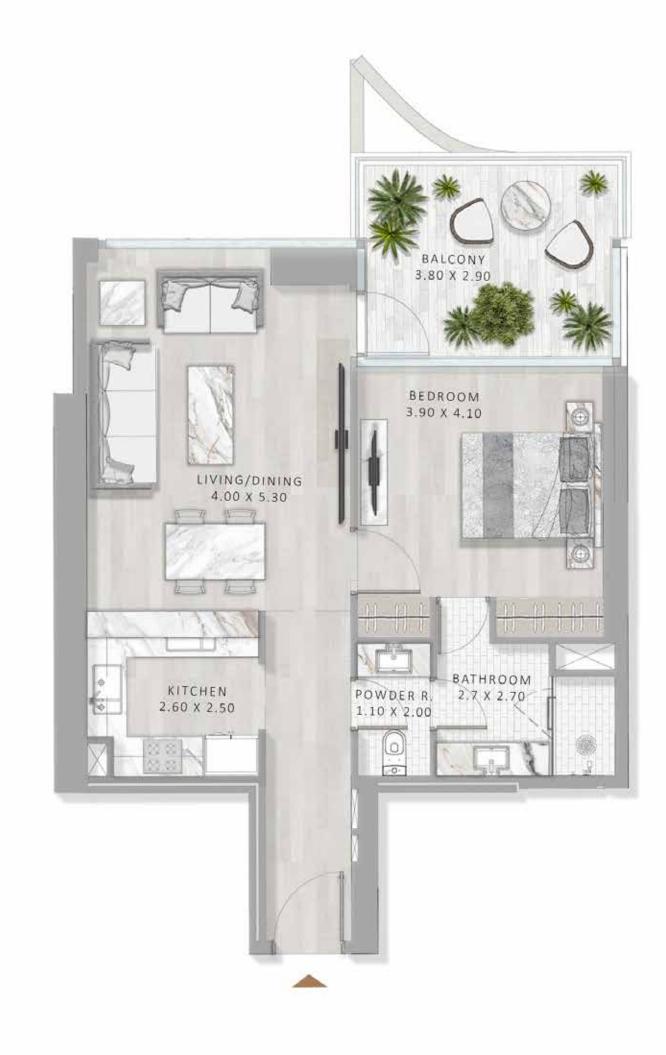

BORNE CATWALKS, LINKING ONE MANMADE ISLAND TO ANOTHER.







# ASSTRIKING ASSAPOSE





### THE 1 AND 2 BED RESIDENCES AT ELEGANCE TOWER

ARE MODEL EXAMPLES OF URBAN SOPHISTICATION. IN A TOUR DE FORCE OF SUPER LUXURY LIVING, ALL UNITS NOT **ONLY EXEMPLIFY THE** HIGHEST STANDARDS OF QUALITY AND FINISHING. THEY ALSO EMBODY PLAYFULNESS, WITH A SECRET DOOR IN THE LIVING ROOM LEADING TO A PLUSHLY DECORATED BEDROOM.









# LIFESTYLEAS FLAMBOYANT AS A SHOW





IN ADDITION TO SECRET DOORS, ELEGANCE TOWER'S TOP THREE ULTRA LUXURY FLOORS HAVE ANOTHER SHOW-STOPPING SURPRISE. THESE TRANSFORMATIVE SPACES CONTAIN **DROP-DOWN BEDS** BUILT INTO THEIR CEILINGS, ALLOWING YOU TO MAGICALLY **REMODEL YOUR** LIVING SPACE WITH THE INTRODUCTION OF A SECOND SLEEPING UNIT AT ANY TIME YOU WISH.























TF.



















































2 BED TYPE A6











### DAMAC PROPERTIES

### LIVE THE LUXURY

DAMAC Properties has been at the forefront of the Middle East's luxury real estate market since 2002, delivering award-winning residential, commercial and leisure properties across the region, including the UAE, Saudi Arabia, Qatar, Jordan, Lebanon, Iraq, Maldives, Canada, the United States, as well as the United Kingdom. Since then, the company has delivered approximately 42,000 homes, with a development portfolio of more than 28,000 at various stages of planning and progress.\*

Joining forces with some of the world's most eminent fashion and lifestyle brands, DAMAC has brought new and exciting living concepts to the market in collaborations that include a go