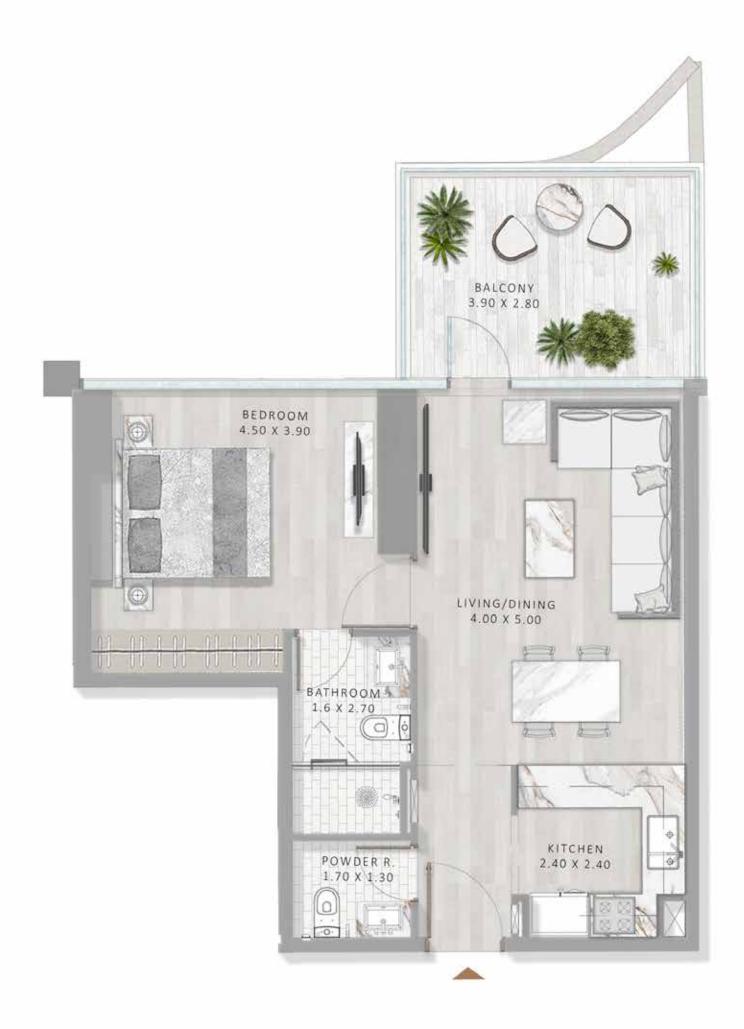

### THE 1 AND 2 BED RESIDENCES AT ELEGANCE TOWER

ARE MODEL EXAMPLES OF URBAN SOPHISTICATION. IN A TOUR DE FORCE OF SUPER LUXURY LIVING, ALL UNITS NOT **ONLY EXEMPLIFY THE** HIGHEST STANDARDS OF QUALITY AND FINISHING. THEY ALSO EMBODY PLAYFULNESS, WITH A SECRET DOOR IN THE LIVING ROOM LEADING TO A PLUSHLY DECORATED BEDROOM.