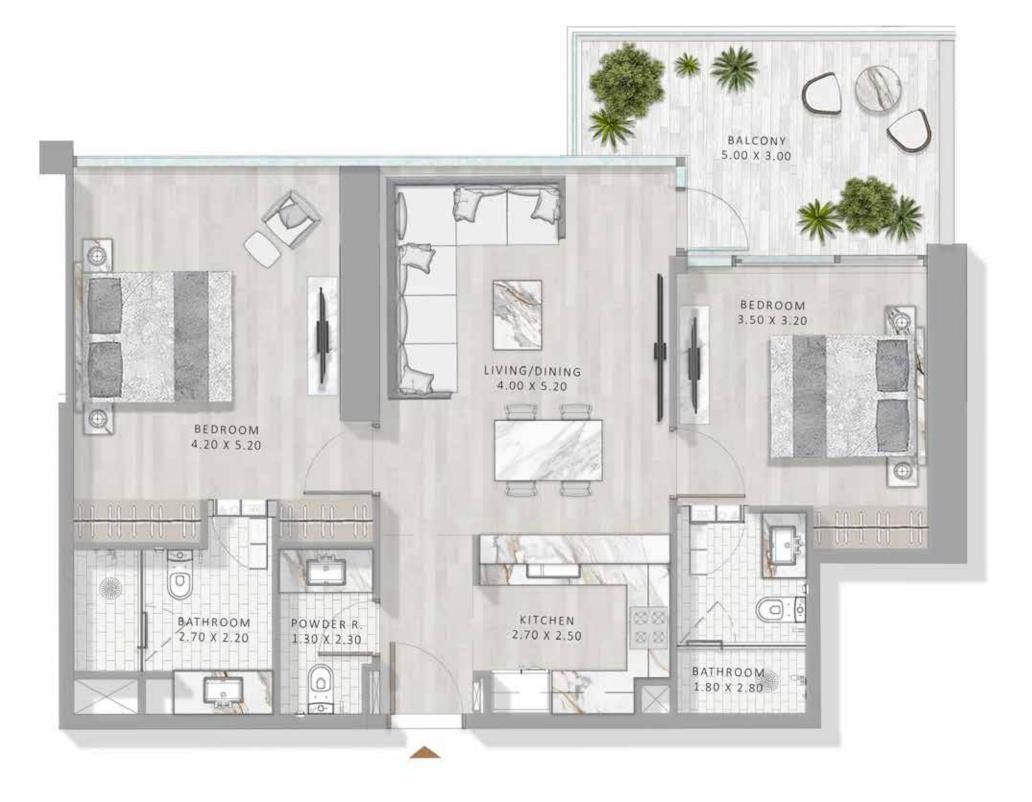

ANMADE ISLAND TO ANOTHER.







# ASSTRIKING ASSAPOSE





### THE 1 AND 2 BED RESIDENCES AT ELEGANCE TOWER

ARE MODEL EXAMPLES OF URBAN SOPHISTICATION. IN A TOUR DE FORCE OF SUPER LUXURY LIVING, ALL UNITS NOT **ONLY EXEMPLIFY THE** HIGHEST STANDARDS OF QUALITY AND FINISHING. THEY ALSO EMBODY PLAYFULNESS, WITH A SECRET DOOR IN THE LIVING ROOM LEADING TO A PLUSHLY DECORATED BEDROOM.









# LIFESTYLEAS FLAMBOYANT AS A SHOW





IN ADDITION TO SECRET DOORS, ELEGANCE TOWER'S TOP THREE ULTRA LUXURY FLOORS HAVE ANOTHER SHOW-STOPPING SURPRISE. THESE TRANSFORMATIVE SPACES CONTAIN **DROP-DOWN BEDS** BUILT INTO THEIR CEILINGS, ALLOWING YOU TO MAGICALLY **REMODEL YOUR** LIVING SPACE WITH THE INTRODUCTION OF A SECOND SLEEPING UNIT AT ANY TIME YOU WISH.























TF.



















































2 BED TYPE A6











### DAMAC PROPERTIES

### LIVE THE LUXURY

DAMAC Properties has been at the forefront of the Middle East's luxury real estate market since 2002, delivering award-winning residential, commercial and leisure properties across the region, including the UAE, Saudi Arabia, Qatar, Jordan, Lebanon, Iraq, Maldives, Canada, the United States, as well as the United Kingdom. Since then, the company has delivered approximately 42,000 homes, with a development portfolio of more than 28,000 at various stages of planning and progress.\*

Joining forces with some of the world's most eminent fashion and lifestyle brands, DAMAC has brought new and exciting living concepts to the market in collaborations that include a golf course managed by The Trum