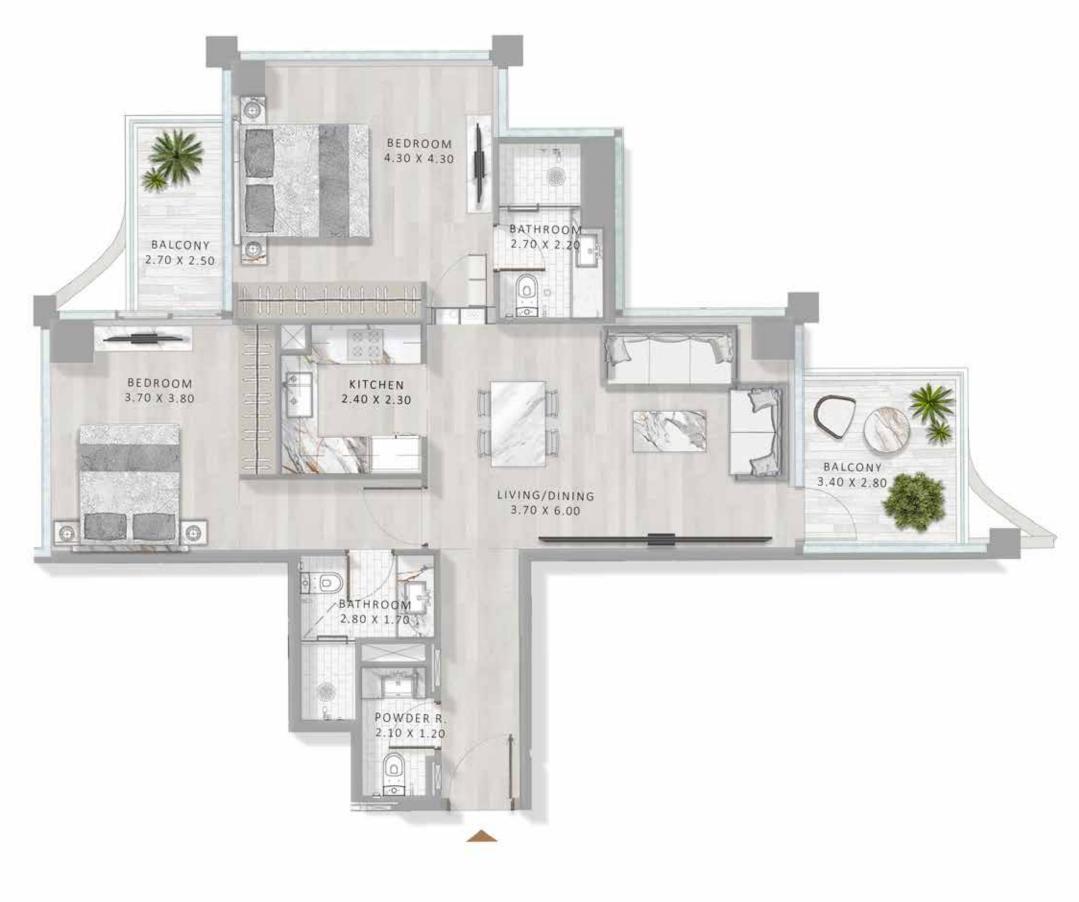

### THE 1 AND 2 BED RESIDENCES AT ELEGANCE TOWER

ARE MODEL EXAMPLES OF URBAN SOPHISTICATION. IN A TOUR DE FORCE OF SUPER LUXURY LIVING, ALL UNITS NOT **ONLY EXEMPLIFY THE** HIGHEST STANDARDS OF QUALITY AND FINISHING. THEY ALSO EMBODY PLAYFULNESS, WITH A SECRET DOOR IN THE LIVING ROOM LEADING TO A PLUSHLY DECORATED BEDROOM.