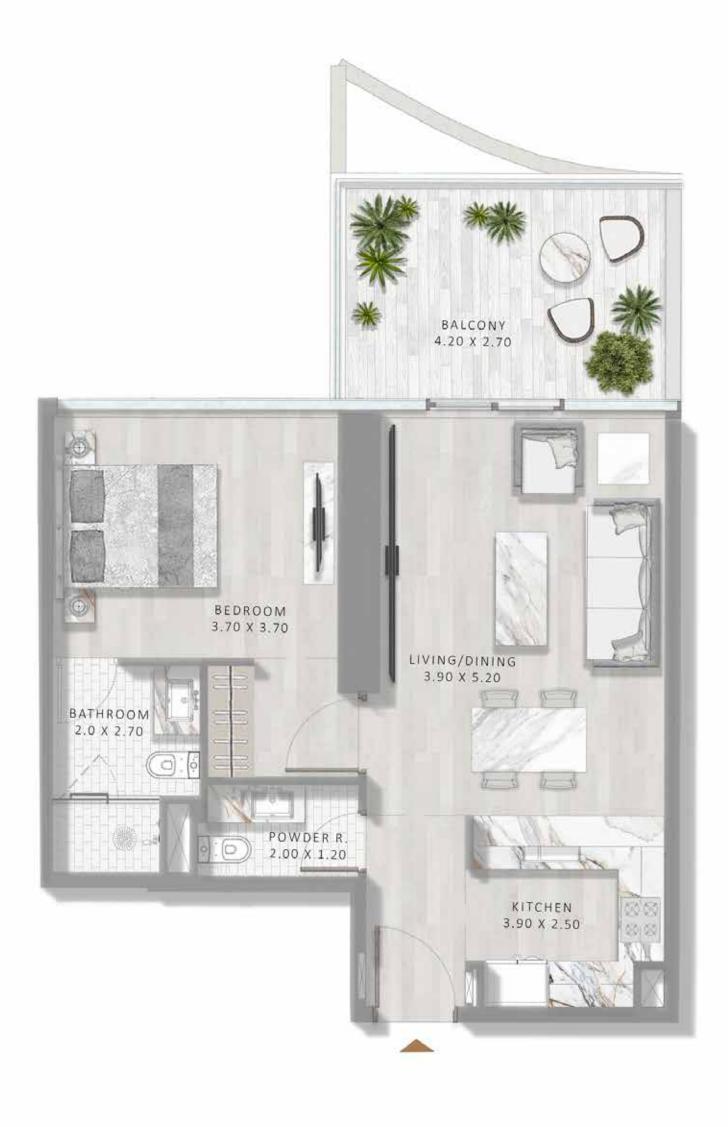

WATERBORNE CATWALKS, LINKING ONE MANMADE ISLAND TO ANOTHER.







# ASSTRIKING ASSAPOSE





### THE 1 AND 2 BED RESIDENCES AT ELEGANCE TOWER

ARE MODEL EXAMPLES OF URBAN SOPHISTICATION. IN A TOUR DE FORCE OF SUPER LUXURY LIVING, ALL UNITS NOT **ONLY EXEMPLIFY THE** HIGHEST STANDARDS OF QUALITY AND FINISHING. THEY ALSO EMBODY PLAYFULNESS, WITH A SECRET DOOR IN THE LIVING ROOM LEADING TO A PLUSHLY DECORATED BEDROOM.









# LIFESTYLEAS FLAMBOYANT AS A SHOW





IN ADDITION TO SECRET DOORS, ELEGANCE TOWER'S TOP THREE ULTRA LUXURY FLOORS HAVE ANOTHER SHOW-STOPPING SURPRISE. THESE TRANSFORMATIVE SPACES CONTAIN **DROP-DOWN BEDS** BUILT INTO THEIR CEILINGS, ALLOWING YOU TO MAGICALLY **REMODEL YOUR** LIVING SPACE WITH THE INTRODUCTION OF A SECOND SLEEPING UNIT AT ANY TIME YOU WISH.























TF.



















































2 BED TYPE A6











### DAMAC PROPERTIES

### LIVE THE LUXURY

DAMAC Properties has been at the forefront of the Middle East's luxury real estate market since 2002, delivering award-winning residential, commercial and leisure properties across the region, including the UAE, Saudi Arabia, Qatar, Jordan, Lebanon, Iraq, Maldives, Canada, the United States, as well as the United Kingdom. Since then, the company has delivered approximately 42,000 homes, with a development portfolio of more than 28,000 at various stages of planning and progress.\*

Joining forces with some of the world's most eminent fashion and lifestyle brands, DAMAC has brought new and exciting living concepts to the market in collaborations that includ