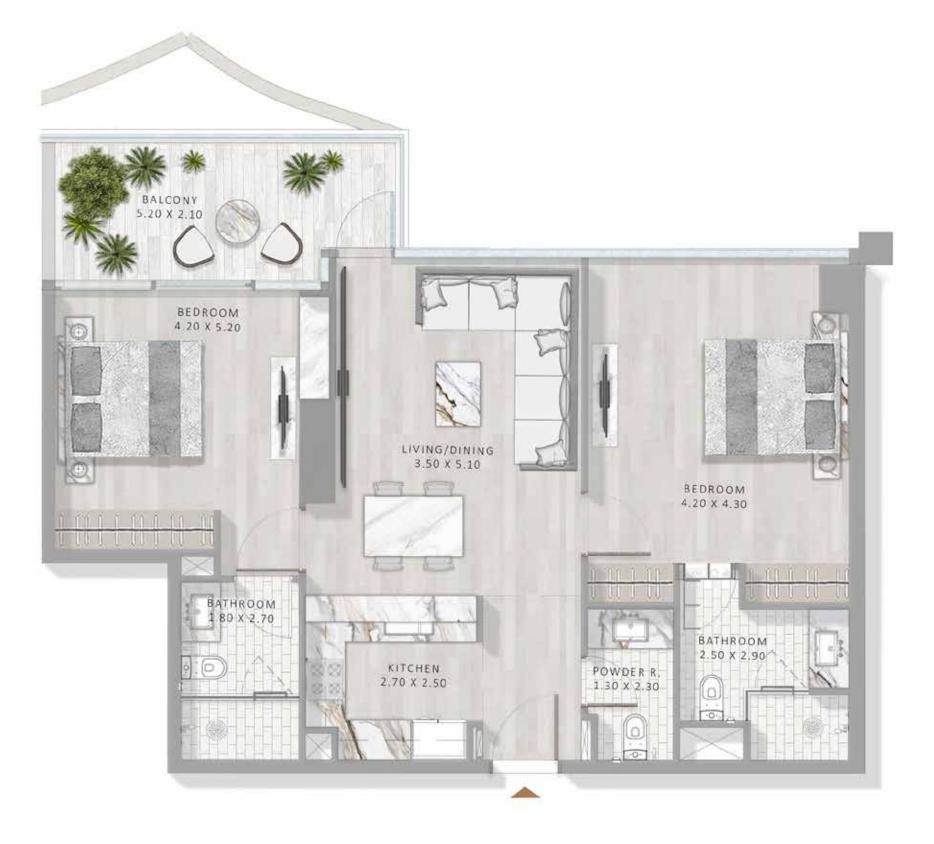

### THE 1 AND 2 BED RESIDENCES AT ELEGANCE TOWER

ARE MODEL EXAMPLES OF URBAN SOPHISTICATION. IN A TOUR DE FORCE OF SUPER LUXURY LIVING, ALL UNITS NOT **ONLY EXEMPLIFY THE** HIGHEST STANDARDS OF QUALITY AND FINISHING. THEY ALSO EMBODY PLAYFULNESS, WITH A SECRET DOOR IN THE LIVING ROOM LEADING TO A PLUSHLY DECORATED BEDROOM.