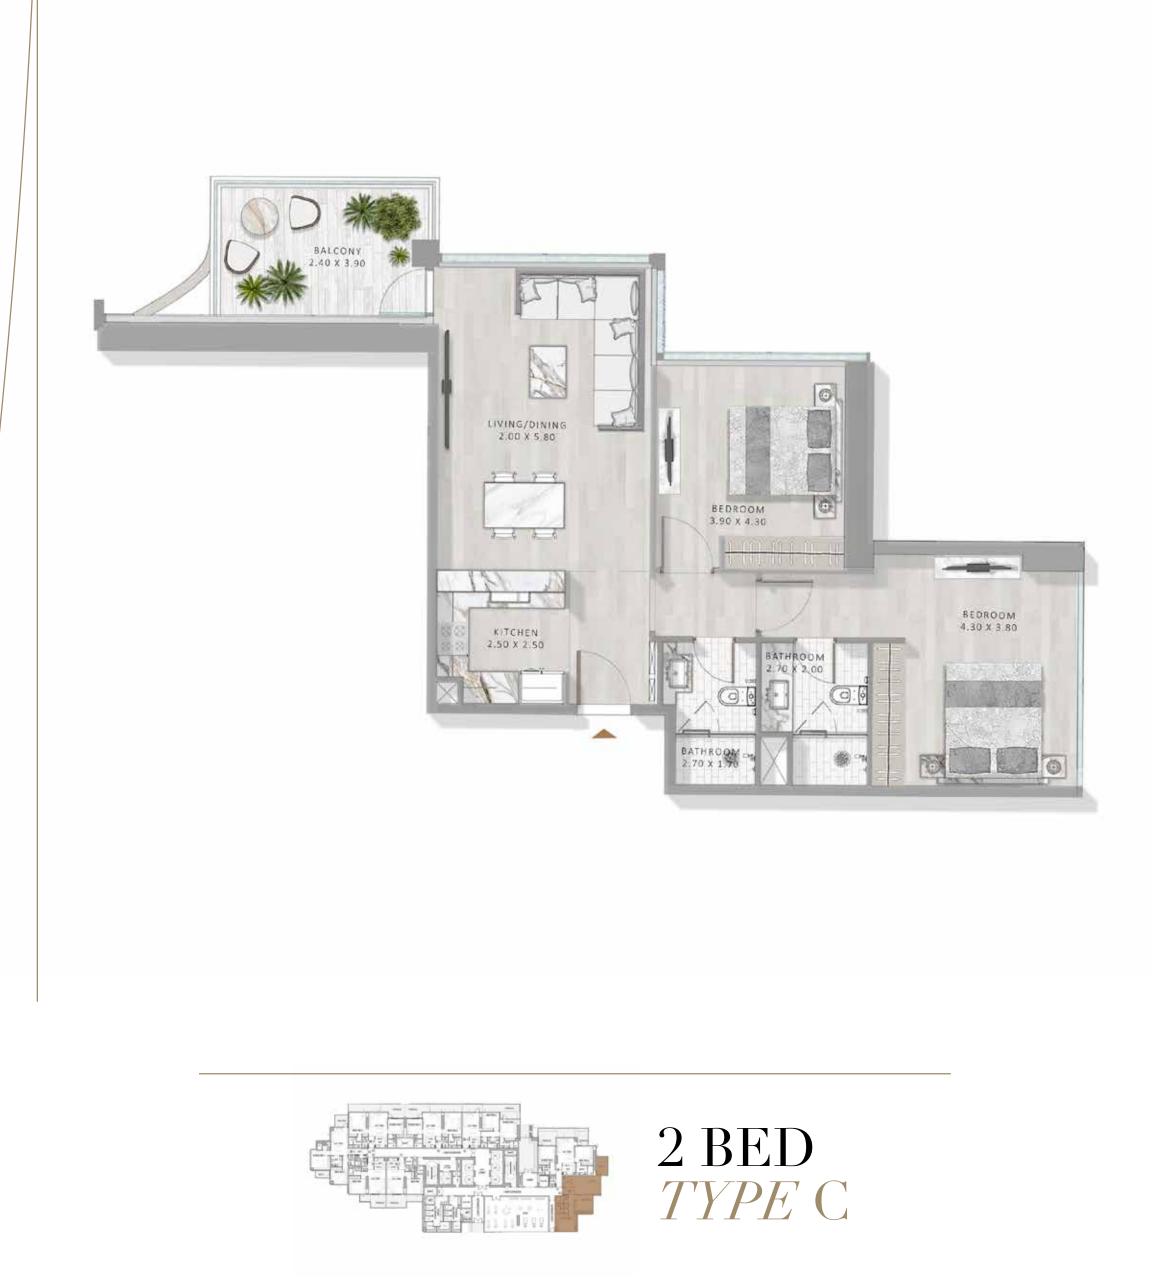

### THE 1 AND 2 BED RESIDENCES AT ELEGANCE TOWER

ARE MODEL EXAMPLES OF URBAN SOPHISTICATION. IN A TOUR DE FORCE OF SUPER LUXURY LIVING, ALL UNITS NOT **ONLY EXEMPLIFY THE** HIGHEST STANDARDS OF QUALITY AND FINISHING. THEY ALSO EMBODY PLAYFULNESS, WITH A SECRET DOOR IN THE LIVING ROOM LEADING TO A PLUSHLY DECORATED BEDROOM.

TF.

2 BED TYPE A6