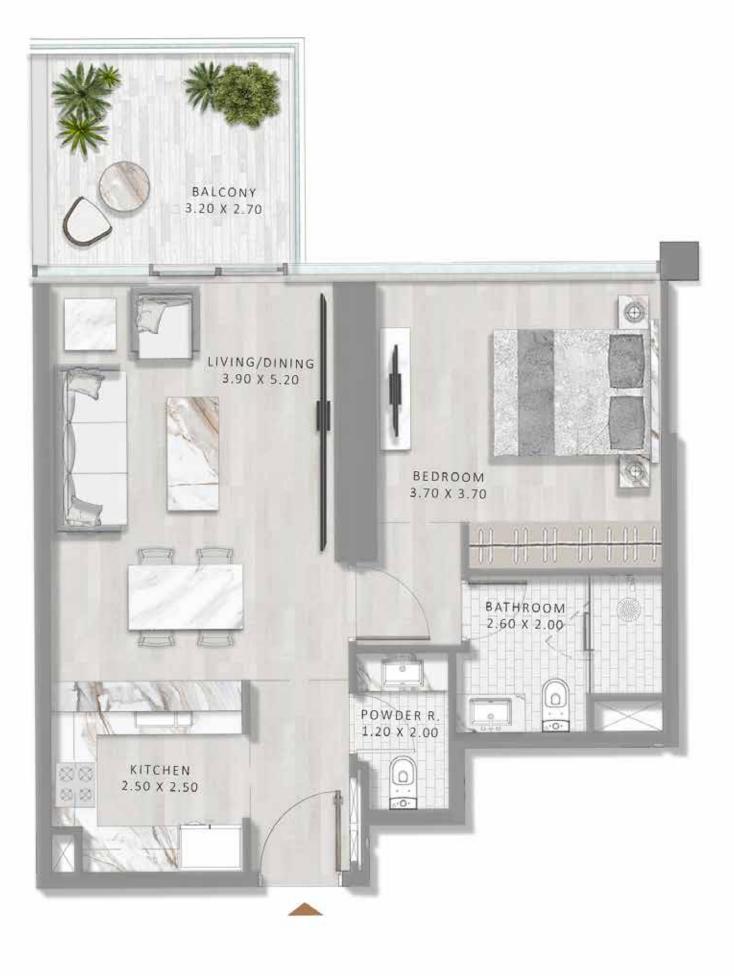

### THE 1 AND 2 BED RESIDENCES AT ELEGANCE TOWER

ARE MODEL EXAMPLES OF URBAN SOPHISTICATION. IN A TOUR DE FORCE OF SUPER LUXURY LIVING, ALL UNITS NOT **ONLY EXEMPLIFY THE** HIGHEST STANDARDS OF QUALITY AND FINISHING. THEY ALSO EMBODY PLAYFULNESS, WITH A SECRET DOOR IN THE LIVING ROOM LEADING TO A PLUSHLY DECORATED BEDROOM.

TF.

2 BED TYPE A6