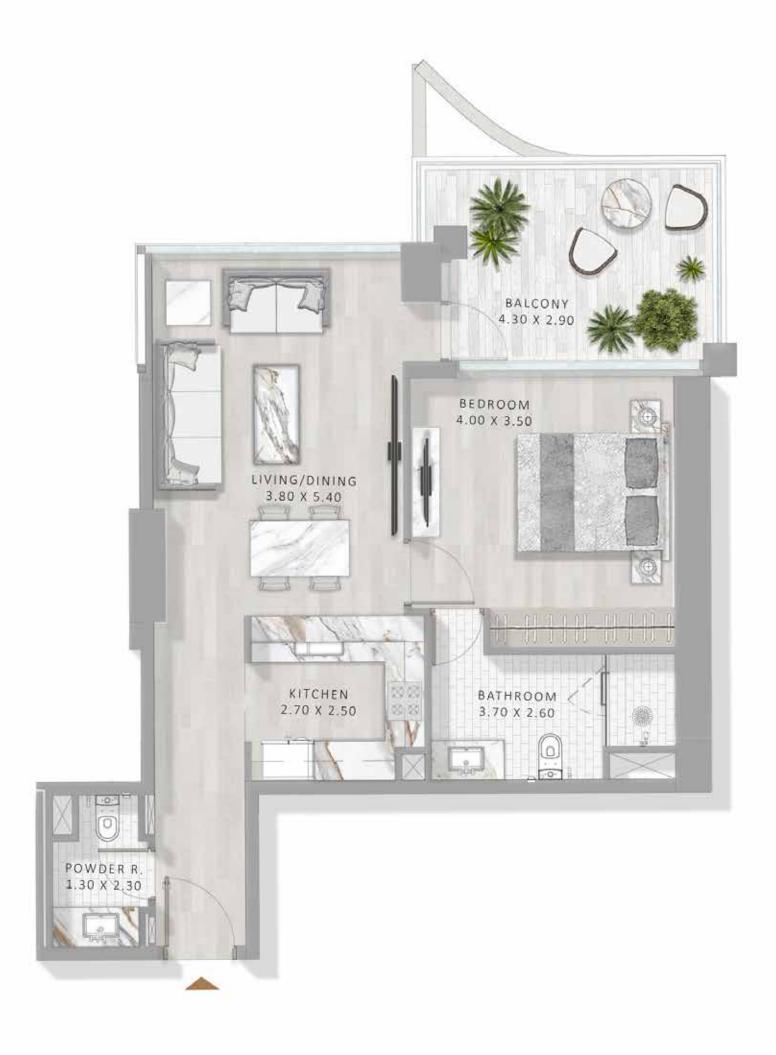

### THE 1 AND 2 BED RESIDENCES AT ELEGANCE TOWER

ARE MODEL EXAMPLES OF URBAN SOPHISTICATION. IN A TOUR DE FORCE OF SUPER LUXURY LIVING, ALL UNITS NOT **ONLY EXEMPLIFY THE** HIGHEST STANDARDS OF QUALITY AND FINISHING. THEY ALSO EMBODY PLAYFULNESS, WITH A SECRET DOOR IN THE LIVING ROOM LEADING TO A PLUSHLY DECORATED BEDROOM.