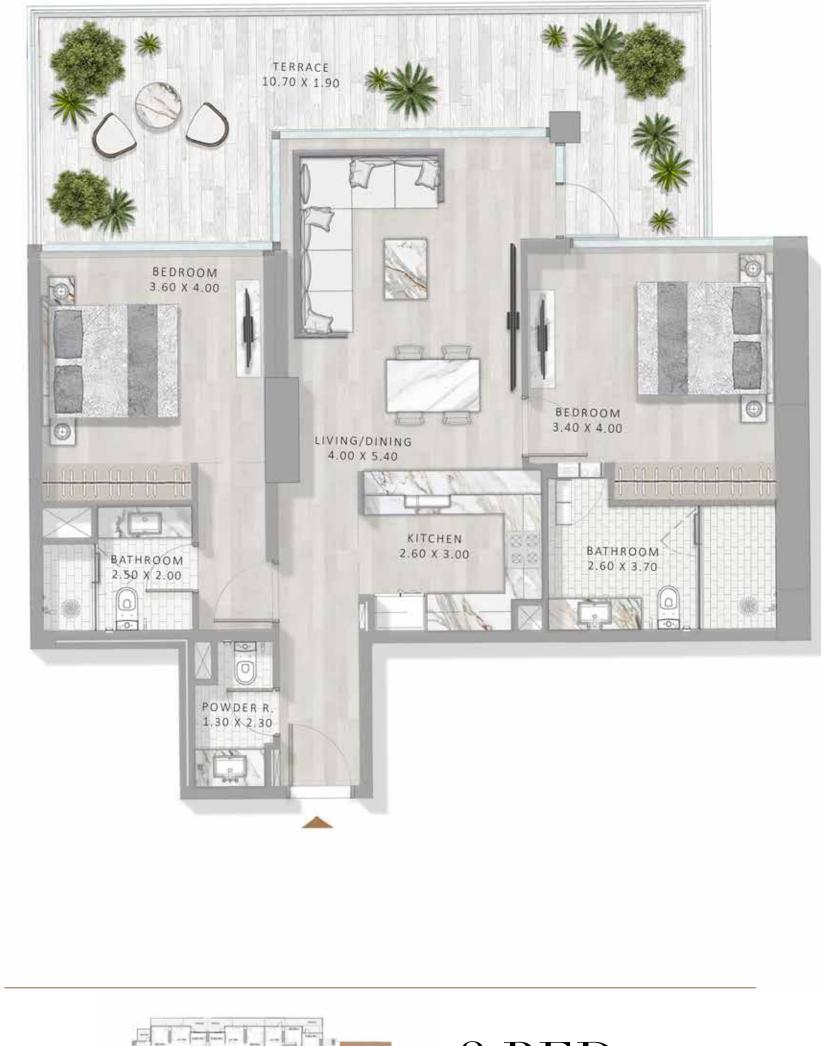

### THE 1 AND 2 BED RESIDENCES AT ELEGANCE TOWER

ARE MODEL EXAMPLES OF URBAN SOPHISTICATION. IN A TOUR DE FORCE OF SUPER LUXURY LIVING, ALL UNITS NOT **ONLY EXEMPLIFY THE** HIGHEST STANDARDS OF QUALITY AND FINISHING. THEY ALSO EMBODY PLAYFULNESS, WITH A SECRET DOOR IN THE LIVING ROOM LEADING TO A PLUSHLY DECORATED BEDROOM.