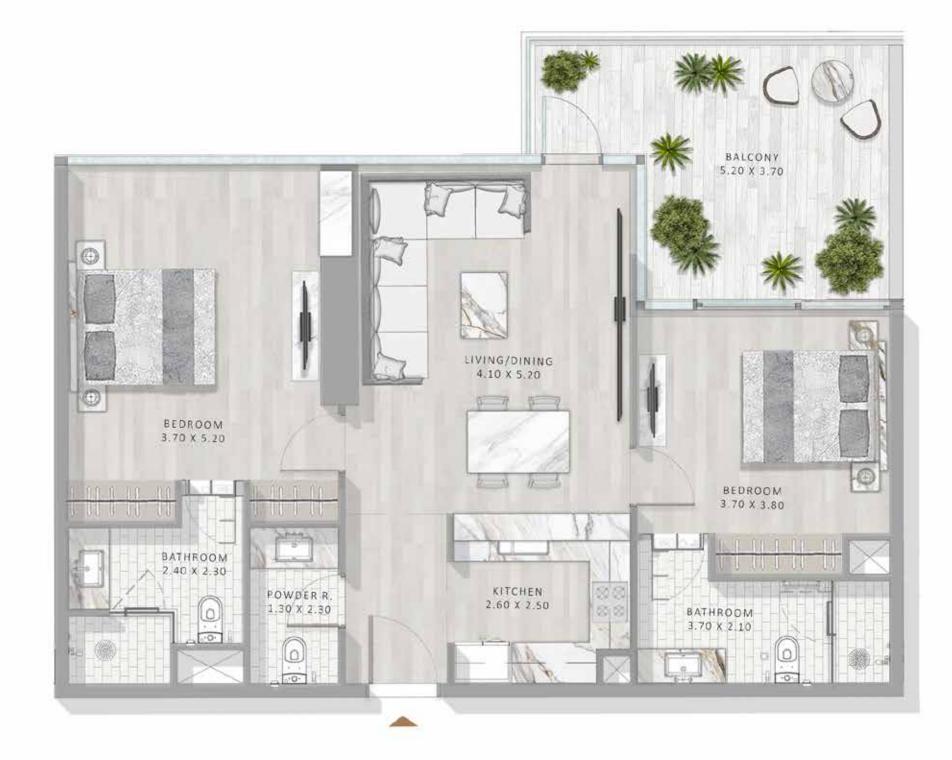

### THE 1 AND 2 BED RESIDENCES AT ELEGANCE TOWER

ARE MODEL EXAMPLES OF URBAN SOPHISTICATION. IN A TOUR DE FORCE OF SUPER LUXURY LIVING, ALL UNITS NOT **ONLY EXEMPLIFY THE** HIGHEST STANDARDS OF QUALITY AND FINISHING. THEY ALSO EMBODY PLAYFULNESS, WITH A SECRET DOOR IN THE LIVING ROOM LEADING TO A PLUSHLY DECORATED BEDROOM.