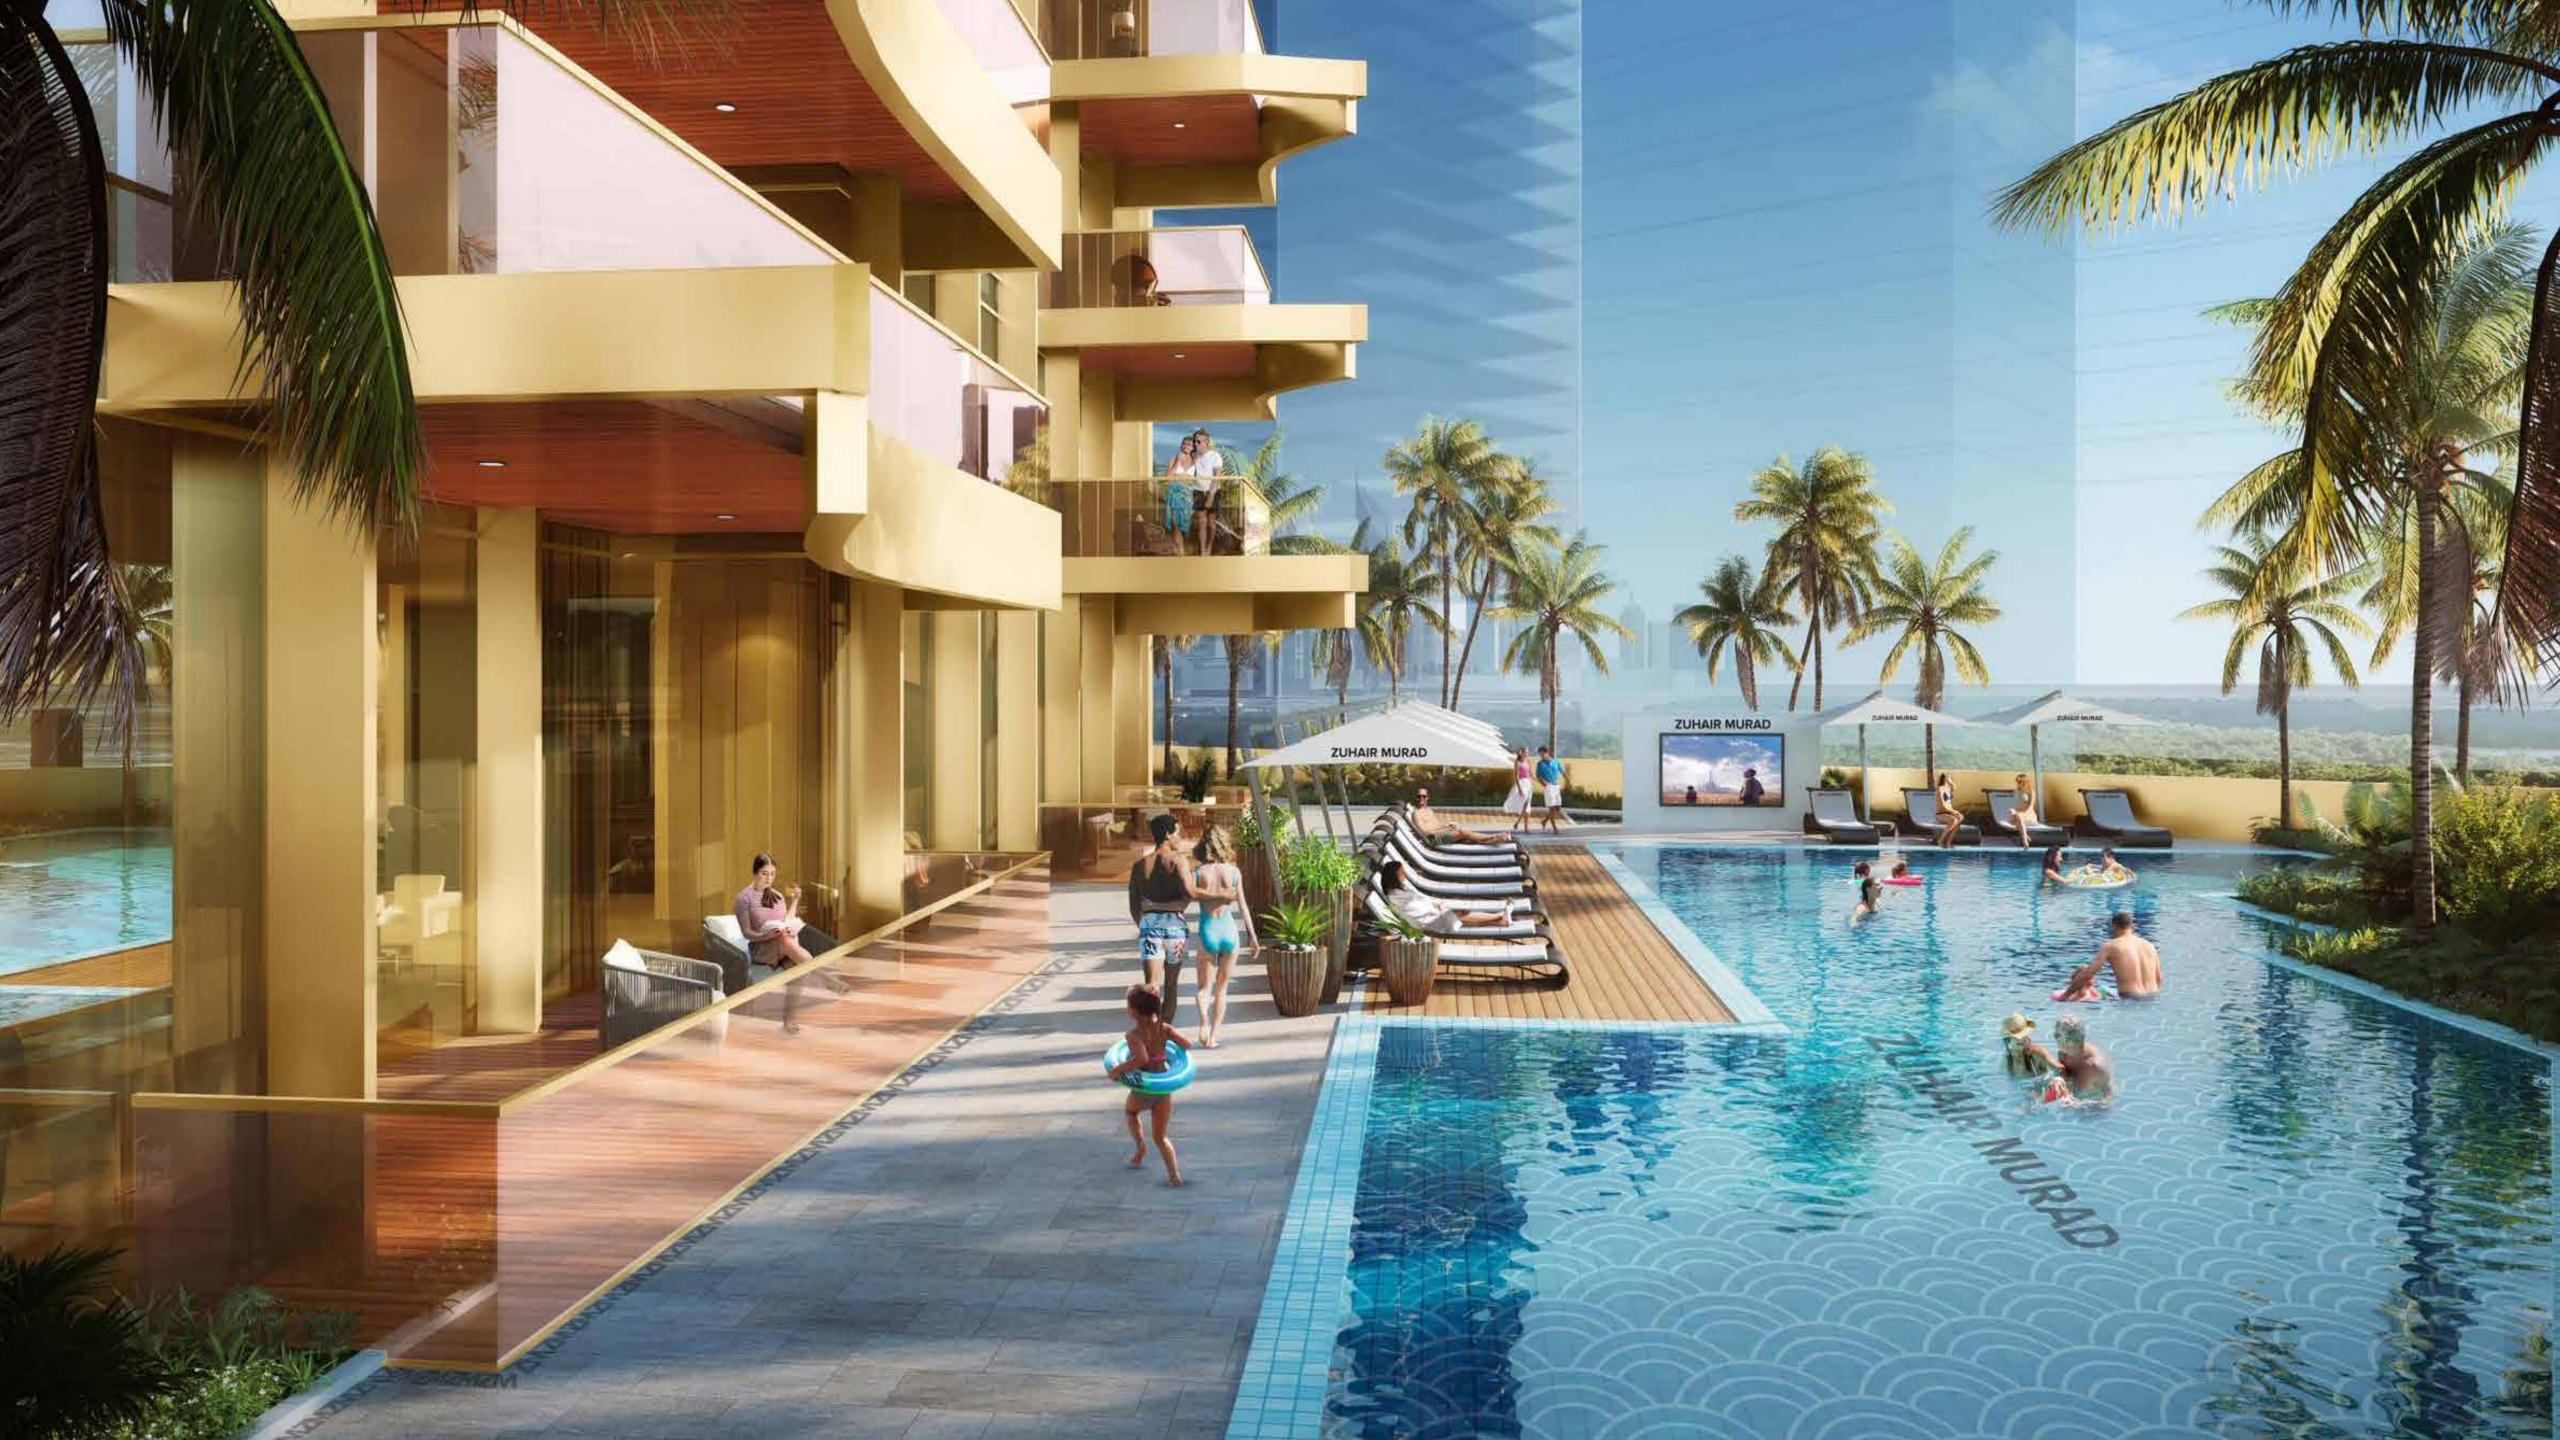

THE PODIUM LEVEL, WHERE EVEN THE WATER IS ENVOGUE, INVITES YOU TO RELAX. THE FIRST SIDE OF ITS EXPANSIVE POOL OFFERS TRANQUILITY IN THE MORNING, SCREENED ENTERTAINMENT BY DAY, AND A RECREATION *ZONE* COMPLETE WITH DJ AT NIGHT. THE OTHER SIDE, AN ELEGANT NETWORK OF WATERBORNE CATWALKS, LINKING ONE MANMADE ISLAND TO ANOTHER.