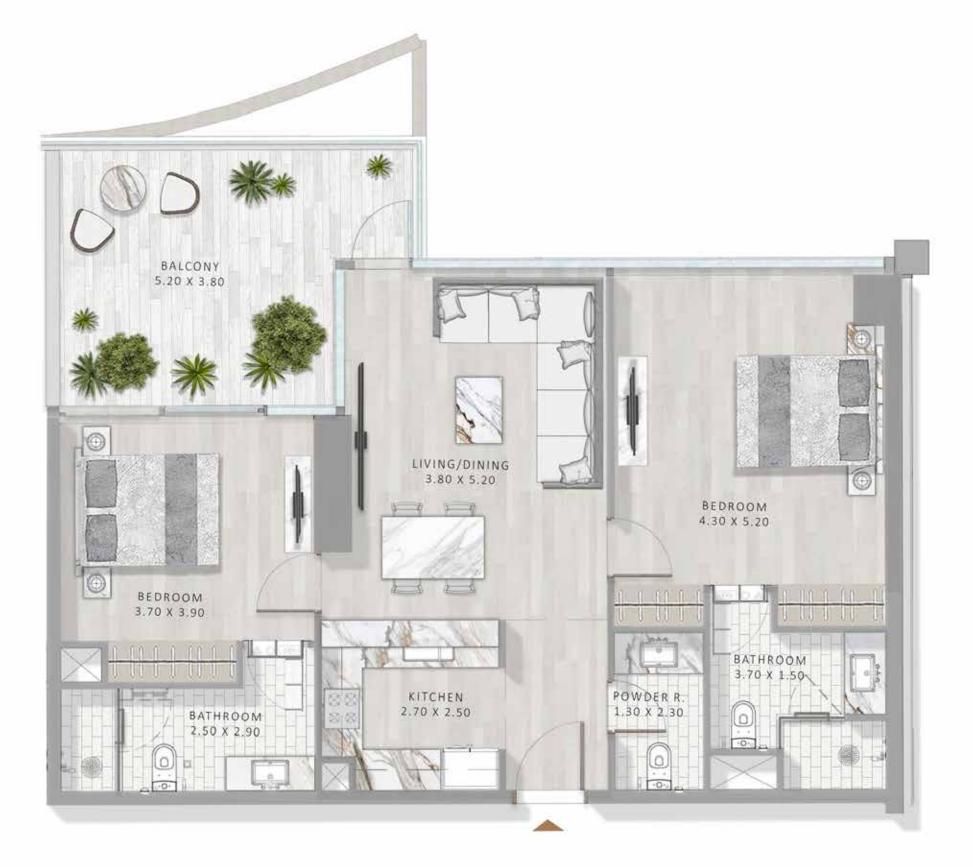

### THE 1 AND 2 BED RESIDENCES AT ELEGANCE TOWER

ARE MODEL EXAMPLES OF URBAN SOPHISTICATION. IN A TOUR DE FORCE OF SUPER LUXURY LIVING, ALL UNITS NOT **ONLY EXEMPLIFY THE** HIGHEST STANDARDS OF QUALITY AND FINISHING. THEY ALSO EMBODY PLAYFULNESS, WITH A SECRET DOOR IN THE LIVING ROOM LEADING TO A PLUSHLY DECORATED BEDROOM.